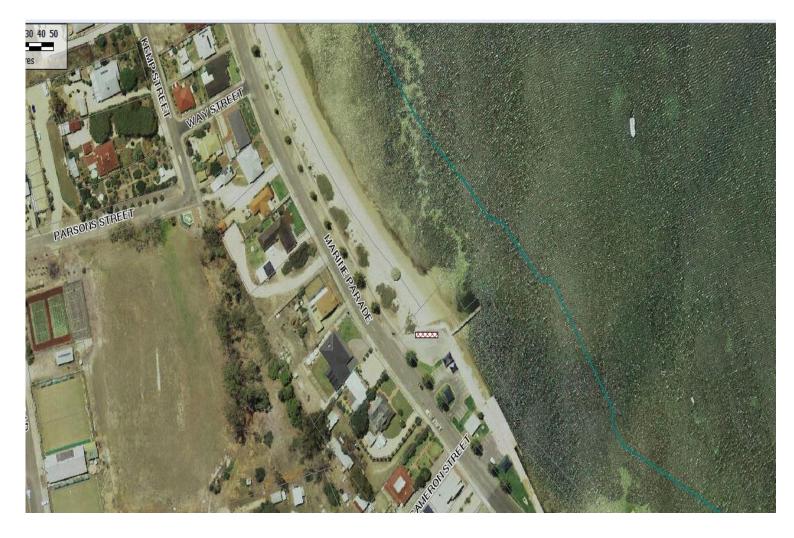

| Responsible Officer: SCO    |
|                                        | Issue Date: 31/05/2019      |
|                                        | Next Review Date: June 2021 |

### Mobile Food Vendors Locations (Location Rules)

# Playground Carpark East Terrace, *ARDROSSAN*



# Tidal Pool O'Hallaron Parade, EDITHBURGH



# Community Centre Slow Street, MARION BAY



# Harry Butler Memorial Curramulka Road, MINLATON



# Edwardes Terrace PORT VICTORIA



# Esplanade POINT TURTON



# Black Point Road BLACK POINT



# Jetty Road PORT JULIA



# Marine Parade PORT MOOROWIE



# Tiddy Widdy Beach Road TIDDY WIDDY BEACH



# Esplanade WOOL BAY



# Rogues Point Road JAMES WELL



### Old Boat Ramp Car Park Anzac Parade, STANSBURY



# Wharf Car Park Marine Parade, PORT VINCENT



# Weaners Flat Reserve Stansbury Road, Yorketown



### Council's Designated Bush Camping Locations



### The Gap Camp Ground

Gap Road, Balgowan



### The Bamboos Camp Ground

HD. Tiparra



### **Tiparra Rocks Camp Ground**

HD. Kilkerran



#### Wauraltee Beach Camp Ground

Conservation Drive, Wauraltee



### **Barkers Rocks Camp Ground**

Barkers Rocks Road, Bluff Beach



### **Port Minlacowie Camp Ground**

Beegoodye Wells Road, Minlaton



Updated 31/05/2019 - Printed Copies are not considered controlled documents - Yorke Peninsula Council

#### Len Barker Reserve Camp Ground

North Coast Road, Point Souttar



Updated 31/05/2019 - Printed Copies are not considered controlled documents - Yorke Peninsula Council

### **Gleesons Landing Camp Ground**

Gleesons Road, White Hut