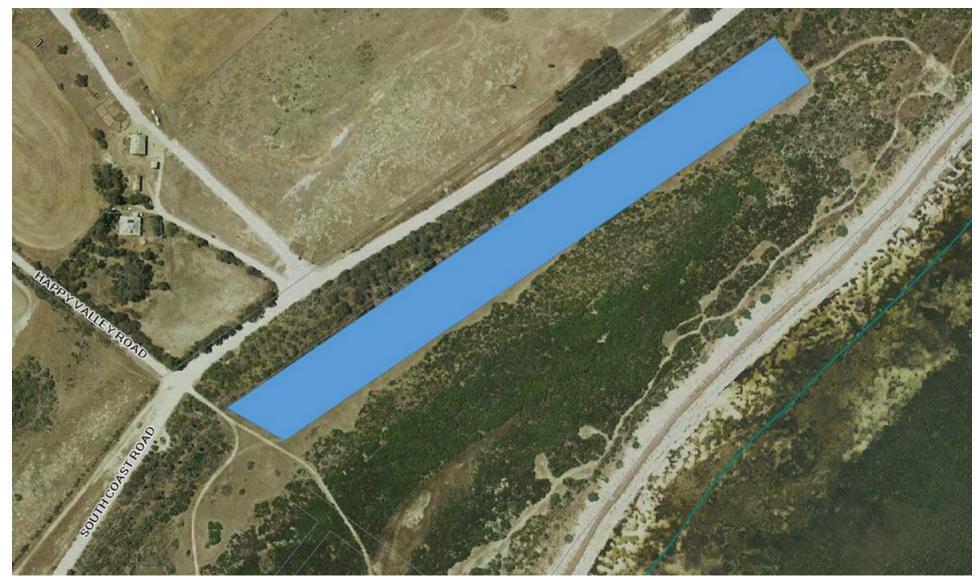

ns Landing Camp Ground**

Gleesons Road, White Hut



### Swincer Rocks Camp Ground

Wurlie Road, Corny Point



Updated 31/05/2019 - Printed Copies are not considered controlled documents - Yorke Peninsula Council

### **Gravel Bay Camp Ground**

Light House Road, Corny Point



Updated 31/05/2019 - Printed Copies are not considered controlled documents - Yorke Peninsula Council

### **Goldsmith Beach Camp Ground**

Troubridge Point Drive, Honiton



### Wattle Point Camp Ground

Heel Road, Edithburgh



Updated 31/05/2019 - Printed Copies are not considered controlled documents - Yorke Peninsula Council

### **Mozzie Flat Camp Ground**

Mozzie Flat Road, Port Moorowie



### **Sturt Bay Camp Ground**

South Coast Road, Warooka



### **Foul Bay Camp Ground**

South Coast Road, Foul Bay



### Foul Bay Boat Ramp Camp Ground

Boat Ramp Road, Foul Bay



Updated 31/05/2019 - Printed Copies are not considered controlled documents - Yorke Peninsula Council

### **Daly Head Camp Ground**

Daly Head Road, White Hut



Updated 31/05/2019 - Printed Copies are not considered controlled documents - Yorke Peninsula Council

### **Burners Beach Camp Ground**

Eastern End North Coast Road, Point Souttar



Updated 31/05/2019 - Printed Copies are not considered controlled documents - Yorke Peninsula Council

#### **Burners Beach Camp Ground**

Western End North Coast Road, Point Souttar