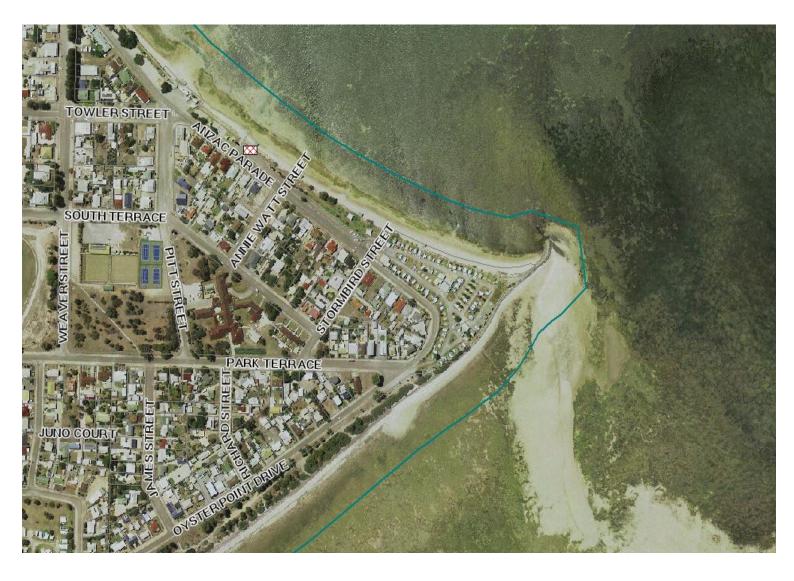

-----------------|
|                                        | Responsible Officer: SCO    |
|                                        | Issue Date: 31/05/2019      |
|                                        | Next Review Date: June 2021 |

### Mobile Food Vendors Locations (Location Rules)

# Playground Carpark East Terrace, *ARDROSSAN*



# Tidal Pool O'Hallaron Parade, EDITHBURGH



# Community Centre Slow Street, MARION BAY



# Harry Butler Memorial Curramulka Road, MINLATON



# Edwardes Terrace PORT VICTORIA



# Esplanade POINT TURTON



# Black Point Road BLACK POINT



# Jetty Road PORT JULIA



# Marine Parade PORT MOOROWIE



# Tiddy Widdy Beach Road TIDDY WIDDY BEACH



# Esplanade WOOL BAY



# Rogues Point Road JAMES WELL



### Old Boat Ramp Car Park Anzac Parade, STANSBURY



# Wharf Car Park Marine Parade, PORT VINCENT



# Weaners Flat Reserve Stansbury Road, Yorketown



### Council's Designated Bush Camping Locations



### The Gap Camp Ground

Gap Road, Balgowan



### The Bamboos Camp Ground

HD. Tiparra



### **Tiparra Rocks Camp Ground**

HD. Kilkerran



#### Wauraltee Beach Camp Ground

Conservation Drive, Wauraltee



### **Barkers Rocks Camp Ground**

Barkers Rocks Road, Bluff Beach



### **Port Minlacowie Camp Ground**

Beegoodye Wells Road, Minlaton



Updated 31/05/2019 - Printed Copies are not considered controlled documents - Yorke Peninsula Council

#### Len Barker Reserve Camp Ground

North Coast Road, Point Souttar



Updated 31/05/2019 - Printed Copies are not considered controlled documents - Yorke Peninsula Council

### **Gleesons Lan