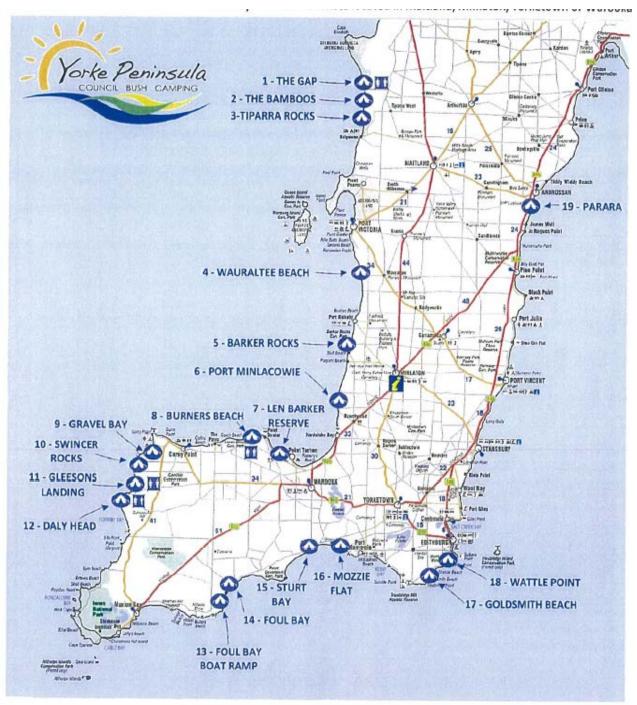

### Council's Designated Bush Camping Locations

### The Gap Camp Ground

Gap Road, Balgowan

### The Bamboos Camp Ground

HD. Tiparra

### **Tiparra Rocks Camp Ground**

HD. Kilkerran

#### Wauraltee Beach Camp Ground

Conservation Drive, Wauraltee

### **Barkers Rocks Camp Ground**

Barkers Rocks Road, Bluff Beach

### **Port Minlacowie Camp Ground**

Beegoodye Wells Road, Minlaton

Updated 31/05/2019 - Printed Copies are not considered controlled documents - Yorke Peninsula Council

#### Len Barker Reserve Camp Ground

North Coast Road, Point Souttar

Updated 31/05/2019 - Printed Copies are not considered controlled documents - Yorke Peninsula Council

### **Gleesons Landing Camp Ground**

Gleesons Road, White Hut

### Swincer Rocks Camp Ground

Wurlie Road, Corny Point

Updated 31/05/2019 - Printed Copies are not considered controlled documents - Yorke Peninsula Council

### **Gravel Bay Camp Ground**

Light House Road, Corny Point

Updated 31/05/2019 - Printed Copies are not considered controlled documents - Yorke Peninsula Council

### **Goldsmith Beach Camp Ground**

Troubridge Point Drive, Honiton

### Wattle Point Camp Ground

Heel Road, Edithburgh

Updated 31/05/2019 - Printed Copies are not considered controlled documents - Yorke Peninsula Council

### **Mozzie Flat Camp Ground**

Mozzie Flat Road, Port Moorowie

### **Sturt Bay Camp Ground**

South Coast Road, Warooka

### **Foul Bay Camp Ground**

South Coast Road, Foul Bay

### Foul Bay Boat Ramp Camp Ground

Boat Ramp Road, Foul Bay

Updated 31/05/2019 - Printed Copies are not considered controlled documents - Yorke Peninsula Council

### **Daly Head Camp Ground**

Daly Head Road, White Hut

Updated 31/05/2019 - Printed Copies are not considered controlled documents - Yorke Peninsula Council

### **Burners Beach Camp Ground**

Eastern End North Coast Road, Point Souttar

Updated 31/05/2019 - Printed Copies are not considered controlled documents - Yorke Peninsula Council

#### **Burners Beach Camp Ground**

Western End North Coast Road, Point Souttar