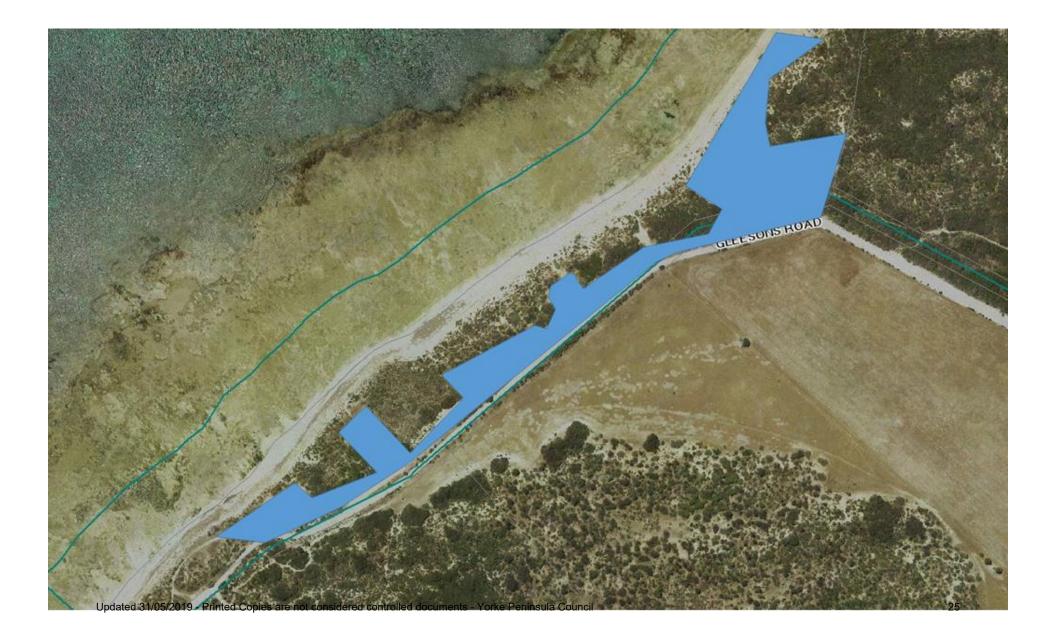

# Weaners Flat Reserve Stansbury Road, Yorketown



### Council's Designated Bush Camping Locations



### The Gap Camp Ground

Gap Road, Balgowan



### The Bamboos Camp Ground

HD. Tiparra



### **Tiparra Rocks Camp Ground**

HD. Kilkerran



#### Wauraltee Beach Camp Ground

Conservation Drive, Wauraltee



### **Barkers Rocks Camp Ground**

Barkers Rocks Road, Bluff Beach



### **Port Minlacowie Camp Ground**

Beegoodye Wells Road, Minlaton



Updated 31/05/2019 - Printed Copies are not considered controlled documents - Yorke Peninsula Council

#### Len Barker Reserve Camp Ground

North Coast Road, Point Souttar



Updated 31/05/2019 - Printed Copies are not considered controlled documents - Yorke Peninsula Council

### **Gleesons Landing Camp Ground**

Gleesons Road, White Hut



### Swincer Rocks Camp Ground

Wurlie Road, Corny Point



Updated 31/05/2019 - Printed Copies are not considered controlled documents - Yorke Peninsula Council

### **Gravel Bay Camp Ground**

Light House Road, Corny Point



Updated 31/05/2019 - Printed Copies are not considered controlled documents - Yorke Peninsula Council

### **Goldsmith Beach Camp Ground**

Troubridge Point Drive, Honiton



### Wattle Point Camp Ground

Heel Road, Edithburgh



Updated 31/05/2019 - Printed Copies are not considered controlled documents - Yorke Peninsula Council

### **Mozzie Flat Camp Ground**

Mozzie Flat Road, Port Moorowie



### **Sturt Bay Camp Ground**

South Coast Road, Warooka



### **Foul Bay Camp Ground**

South Coast Road, Foul Bay



### Foul Bay Boat Ramp Camp Ground

Boat Ramp Road