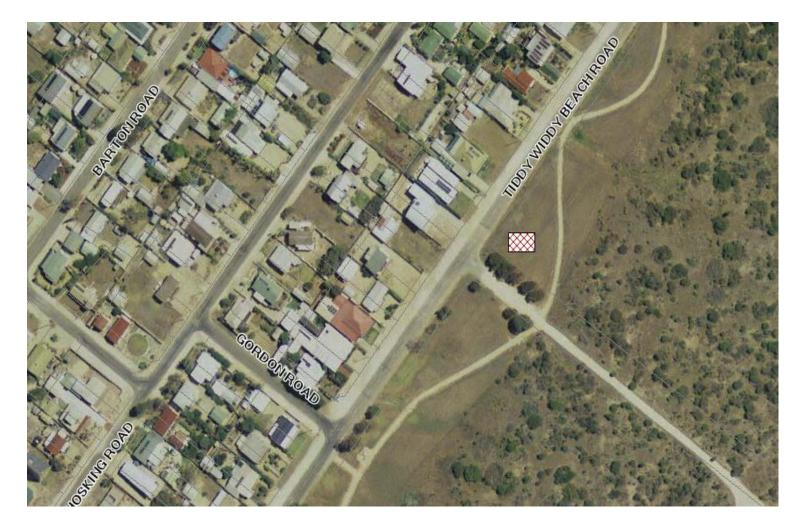

endor Location Rules Maps | IS175B                      |
|----------------------------------------|-----------------------------|
|                                        | Responsible Officer: SCO    |
|                                        | Issue Date: 31/05/2019      |
|                                        | Next Review Date: June 2021 |

### Mobile Food Vendors Locations (Location Rules)

# Playground Carpark East Terrace, *ARDROSSAN*



# Tidal Pool O'Hallaron Parade, EDITHBURGH



# Community Centre Slow Street, MARION BAY



# Harry Butler Memorial Curramulka Road, MINLATON



# Edwardes Terrace PORT VICTORIA



# Esplanade POINT TURTON



# Black Point Road BLACK POINT



# Jetty Road PORT JULIA



# Marine Parade PORT MOOROWIE



# Tiddy Widdy Beach Road TIDDY WIDDY BEACH



# Esplanade WOOL BAY



# Rogues Point Road JAMES WELL



### Old Boat Ramp Car Park Anzac Parade, STANSBURY



# Wharf Car Park Marine Parade, PORT VINCENT



# Weaners Flat Reserve Stansbury Road, Yorketown



### Council's Designated Bush Camping Locations



### The Gap Camp Ground

Gap Road, Balgowan



### The Bamboos Camp Ground

HD. Tiparra



### **Tiparra Rocks Camp Ground**

HD. Kilkerran



#### Wauraltee Beach Camp Ground

Conservation Drive, Wauraltee



### **Barkers Rocks Camp Ground**

Barkers Rocks Road, Bluff Beach



### **Port Minlacowie Camp Ground**

Beegoodye Wells Road, Minlaton



Updated 31/05/2019 - Printed Copies are not considered controlled documents - Yorke Peninsula Council

#### Len Barker Reserve Camp Ground

North Coast Road, Point Souttar



Updated 3