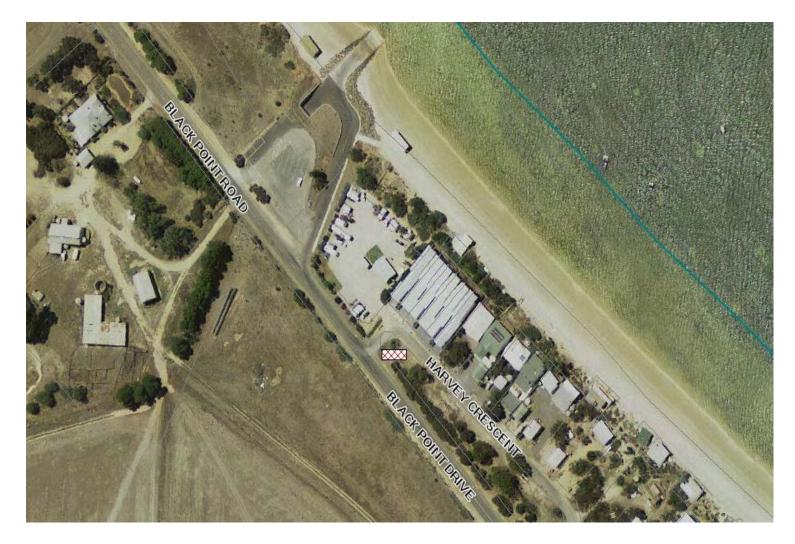

ND, SA 5573 Fax (08) 88532494 Email: admin@yorke.sa.gov.au Website: www.yorke.sa.gov.au



| Mobile Food Vendor Location Rules Maps | IS175B                      |
|----------------------------------------|-----------------------------|
|                                        | Responsible Officer: SCO    |
|                                        | Issue Date: 31/05/2019      |
|                                        | Next Review Date: June 2021 |

### Mobile Food Vendors Locations (Location Rules)

# Playground Carpark East Terrace, *ARDROSSAN*



# Tidal Pool O'Hallaron Parade, EDITHBURGH



# Community Centre Slow Street, MARION BAY



# Harry Butler Memorial Curramulka Road, MINLATON



# Edwardes Terrace PORT VICTORIA



# Esplanade POINT TURTON



# Black Point Road BLACK POINT



# Jetty Road PORT JULIA



# Marine Parade PORT MOOROWIE



# Tiddy Widdy Beach Road TIDDY WIDDY BEACH



# Esplanade WOOL BAY



# Rogues Point Road JAMES WELL



### Old Boat Ramp Car Park Anzac Parade, STANSBURY



# Wharf Car Park Marine Parade, PORT VINCENT



# Weaners Flat Reserve Stansbury Road, Yorketown



### Council's Designated Bush Camping Locations



### The Gap Camp Ground

Gap Road, Balgowan



### The Bamboos Camp Ground

HD. Tiparra



### **Tiparra Rocks Camp Ground**

HD. Kilkerran



#### Wauraltee Beach Camp Ground

Conservation Drive, Wauraltee



### **Barkers Rocks Camp Ground**

Barkers Rocks Road, Bluff Beach



### **Port Minlacowie Camp Ground**

Beegoodye Wells Road, Minlaton



Updated 31/05/2019 - Printed Copies are not considered controlled documents -