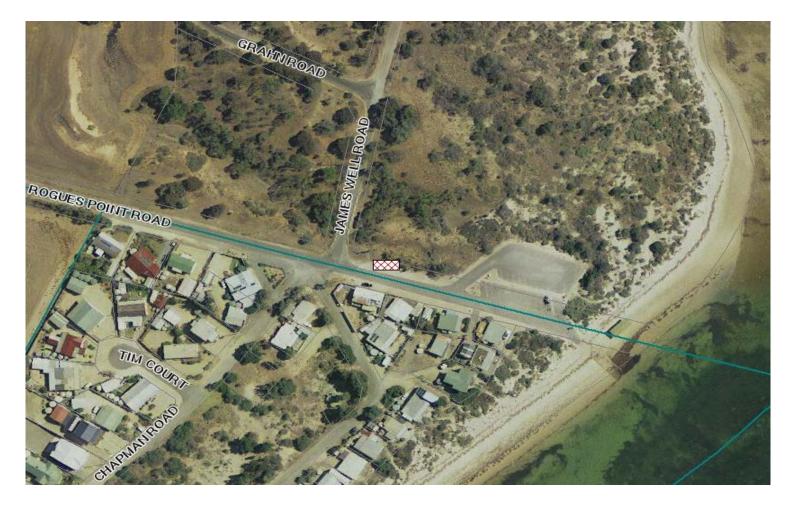

|----------------------------------------|-----------------------------|
|                                        | Responsible Officer: SCO    |
|                                        | Issue Date: 31/05/2019      |
|                                        | Next Review Date: June 2021 |

### Mobile Food Vendors Locations (Location Rules)

# Playground Carpark East Terrace, *ARDROSSAN*



# Tidal Pool O'Hallaron Parade, EDITHBURGH



# Community Centre Slow Street, MARION BAY



# Harry Butler Memorial Curramulka Road, MINLATON



# Edwardes Terrace PORT VICTORIA



# Esplanade POINT TURTON



# Black Point Road BLACK POINT



# Jetty Road PORT JULIA



# Marine Parade PORT MOOROWIE



# Tiddy Widdy Beach Road TIDDY WIDDY BEACH



# Esplanade WOOL BAY



# Rogues Point Road JAMES WELL



### Old Boat Ramp Car Park Anzac Parade, STANSBURY



# Wharf Car Park Marine Parade, PORT VINCENT



# Weaners Flat Reserve Stansbury Road, Yorketown



### Council's Designated Bush Camping Locations



### The Gap Camp Ground

Gap Road, Balgowan



### The Bamboos Camp Ground

HD. Tiparra



### **Tiparra Rocks Camp Ground**

HD. Kilkerran



#### Wauraltee Beach Camp Ground

Conservation Drive, Wauraltee



### **Barkers Rocks Camp Ground**

Barkers Rocks Road, Bluff Beach



### **Port Minlacowie Camp Ground**

Beegoodye Wells Road, Minlaton



Updated 31/05/2019 - Printed Copies are not considered controlled documents - Yorke Peninsula Council

#### Len Barker Reserve Camp Ground

North Coast Road, Point Souttar



Updated 31/05/2019 - Printed Copies are not considered controlled d