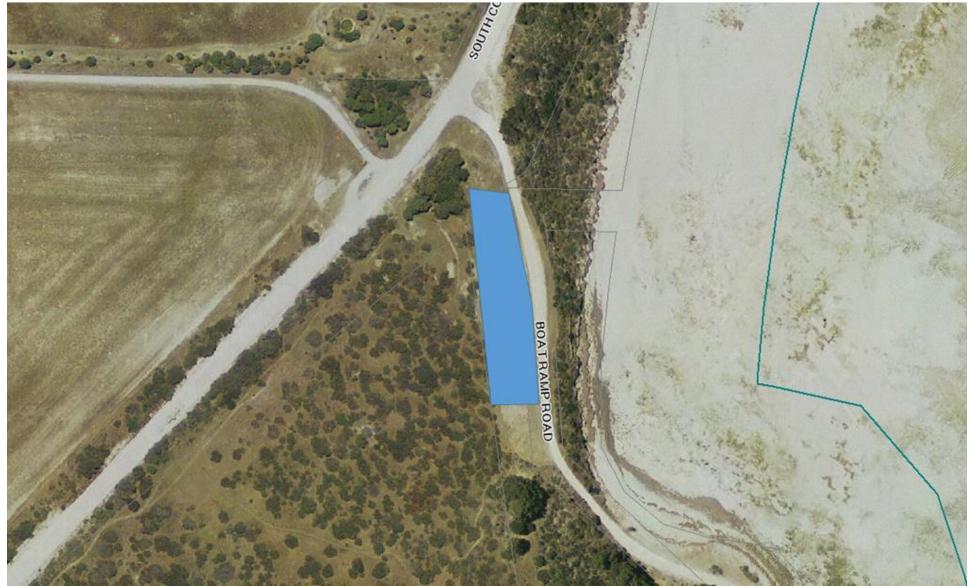

### Foul Bay Boat Ramp Camp Ground

Boat Ramp Road, Foul Bay

Updated 31/05/2019 - Printed Copies are not considered controlled documents - Yorke Peninsula Council