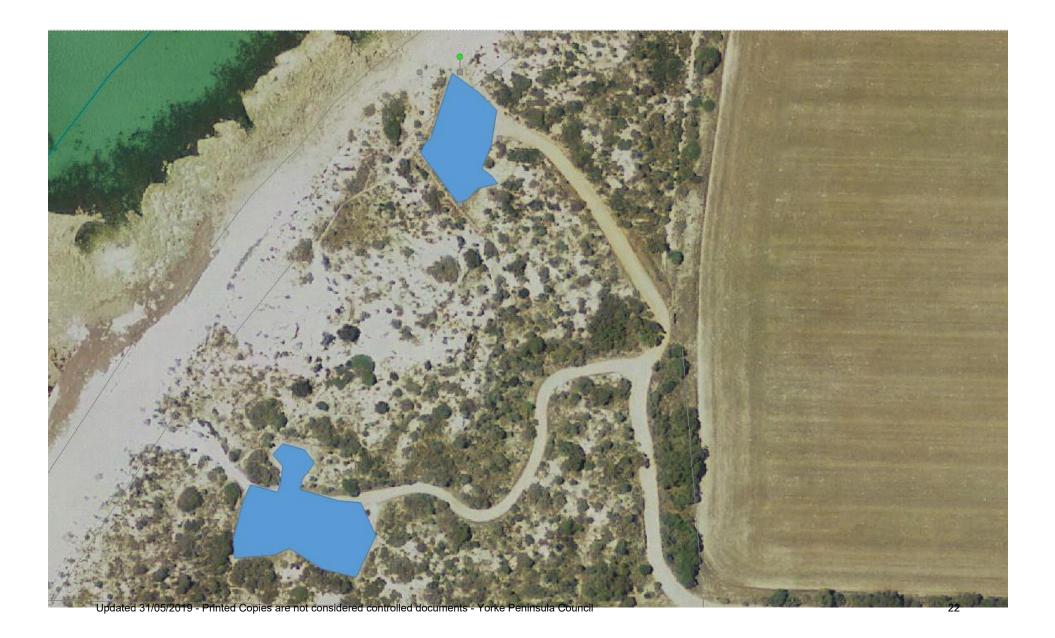

#### Len Barker Reserve Camp Ground

North Coast Road, Point Souttar

Updated 31/05/2019 - Printed Copies are not considered controlled documents - Yorke Peninsula Council