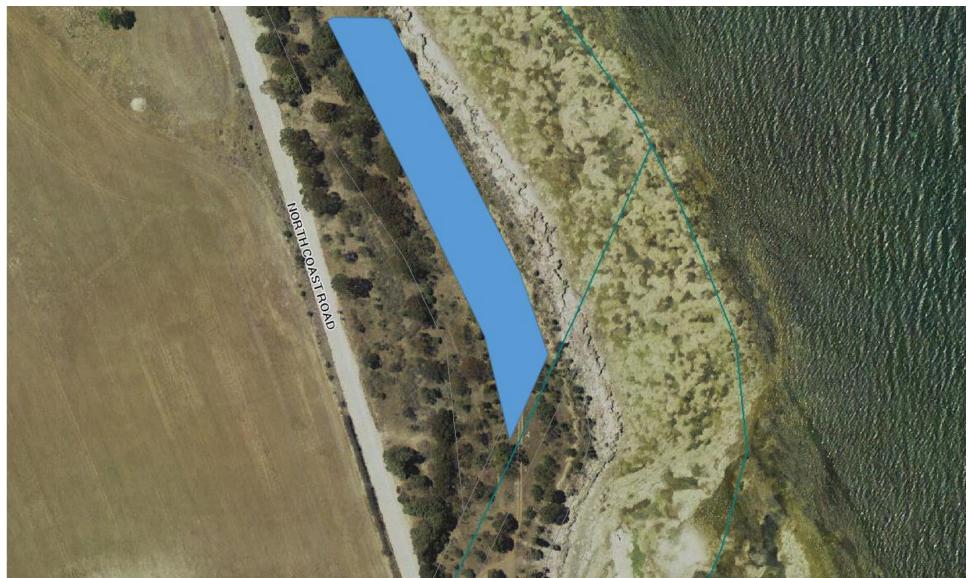

### **Burners Beach Camp Ground**

Eastern End North Coast Road, Point Souttar

Updated 31/05/2019 - Printed Copies are not considered controlled documents - Yorke Peninsula Council

#### **Burners Beach Camp Ground**

Western End North Coast Road, Point Souttar