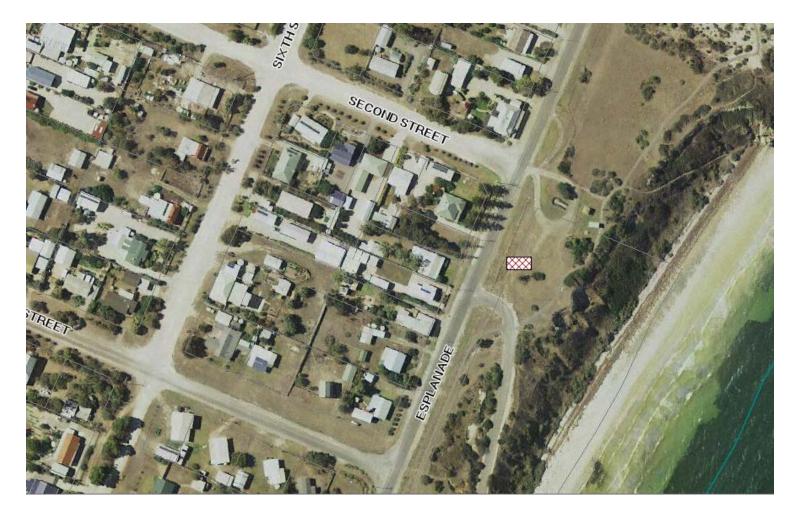

s | IS175B                      |
|----------------------------------------|-----------------------------|
|                                        | Responsible Officer: SCO    |
|                                        | Issue Date: 31/05/2019      |
|                                        | Next Review Date: June 2021 |

### Mobile Food Vendors Locations (Location Rules)

# Playground Carpark East Terrace, *ARDROSSAN*



# Tidal Pool O'Hallaron Parade, EDITHBURGH



# Community Centre Slow Street, MARION BAY



# Harry Butler Memorial Curramulka Road, MINLATON



# Edwardes Terrace PORT VICTORIA



# Esplanade POINT TURTON



# Black Point Road BLACK POINT



# Jetty Road PORT JULIA



# Marine Parade PORT MOOROWIE



# Tiddy Widdy Beach Road TIDDY WIDDY BEACH



# Esplanade WOOL BAY



# Rogues Point Road JAMES WELL



### Old Boat Ramp Car Park Anzac Parade, STANSBURY



# Wharf Car Park Marine Parade, PORT VINCENT



# Weaners Flat Reserve Stansbury Road, Yorketown



### Council's Designated Bush Camping Locations



### The Gap Camp Ground

Gap Road, Balgowan



### The Bamboos Camp Ground

HD. Tiparra



### **Tiparra Rocks Camp Ground**

HD. Kilkerran



#### Wauraltee Beach Camp Ground

Conservation Drive, Wauraltee



### **Barkers Rocks Camp Ground**

Barkers Rocks Road, Bluff Beach



### **Port Minlacowie Camp Ground**

Beegoodye Wells Road, Minlaton



Updated 31/05/2019 - Printed Copies are not considered controlled documents - Yorke Peninsula Council

#### Len Barker Reserve Camp Ground

North Coast Road, Point Souttar



Updated 31/05/2019 - Printed Copi