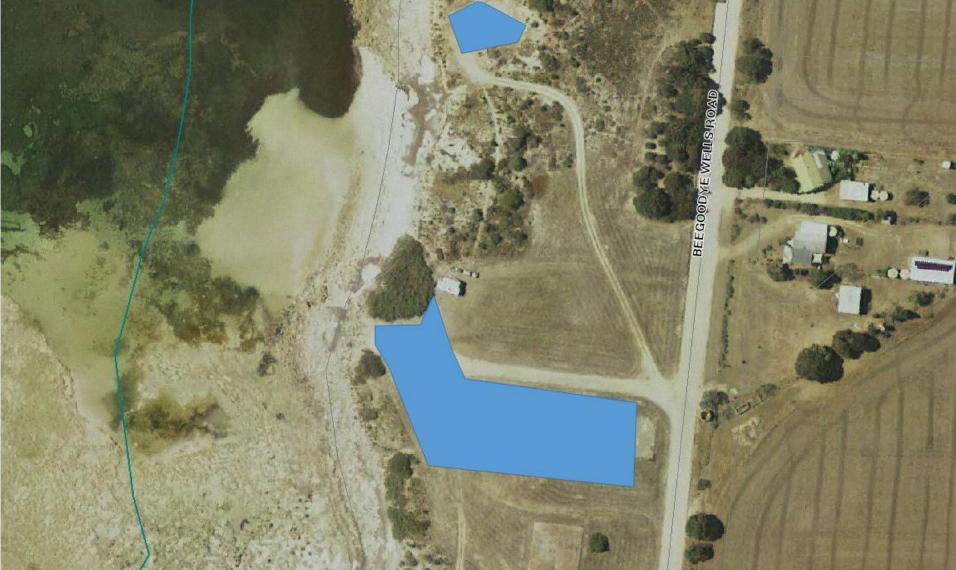

### **Port Minlacowie Camp Ground**

Beegoodye Wells Road, Minlaton

Updated 31/05/2019 - Printed Copies are not considered controlled documents - Yorke Peninsula Council