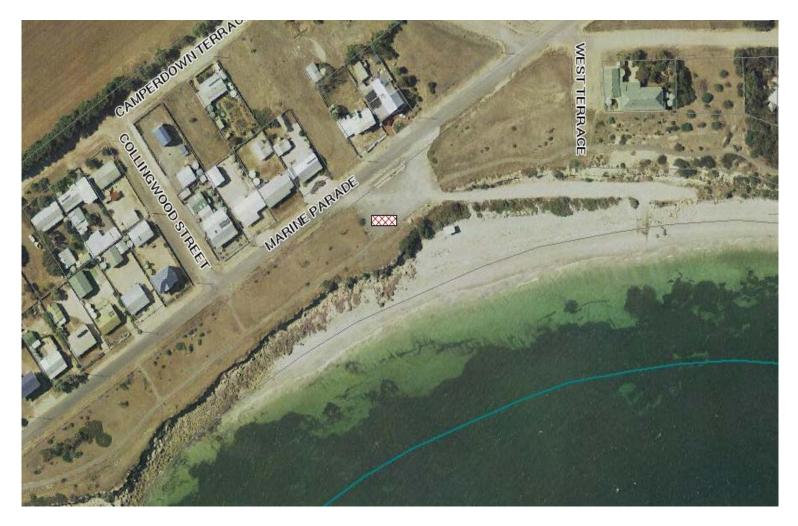

ebsite: www.yorke.sa.gov.au



| Mobile Food Vendor Location Rules Maps | IS175B                      |
|----------------------------------------|-----------------------------|
|                                        | Responsible Officer: SCO    |
|                                        | Issue Date: 31/05/2019      |
|                                        | Next Review Date: June 2021 |

### Mobile Food Vendors Locations (Location Rules)

# Playground Carpark East Terrace, *ARDROSSAN*



# Tidal Pool O'Hallaron Parade, EDITHBURGH



# Community Centre Slow Street, MARION BAY



# Harry Butler Memorial Curramulka Road, MINLATON



# Edwardes Terrace PORT VICTORIA



# Esplanade POINT TURTON



# Black Point Road BLACK POINT



# Jetty Road PORT JULIA



# Marine Parade PORT MOOROWIE



# Tiddy Widdy Beach Road TIDDY WIDDY BEACH



# Esplanade WOOL BAY



# Rogues Point Road JAMES WELL



### Old Boat Ramp Car Park Anzac Parade, STANSBURY



# Wharf Car Park Marine Parade, PORT VINCENT



# Weaners Flat Reserve Stansbury Road, Yorketown



### Council's Designated Bush Camping Locations



### The Gap Camp Ground

Gap Road, Balgowan



### The Bamboos Camp Ground

HD. Tiparra



### **Tiparra Rocks Camp Ground**

HD. Kilkerran



#### Wauraltee Beach Camp Ground

Conservation Drive, Wauraltee



### **Barkers Rocks Camp Ground**

Barkers Rocks Road, Bluff Beach



### **Port Minlacowie Camp Ground**

Beegoodye Wells Road, Minlaton



Updated 31/05/2019 - Printed Copies are not considered controlled documents - Yorke Peninsula Council

#### Len Barker Reserve Camp Ground