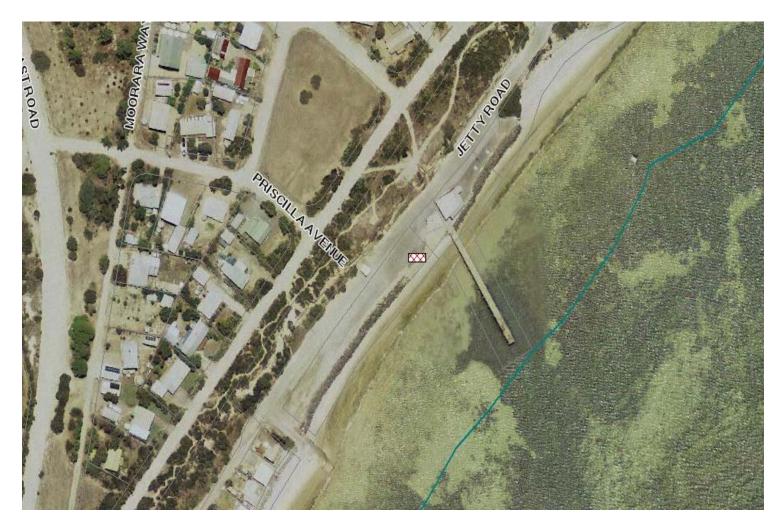

94 Email: admin@yorke.sa.gov.au Website: www.yorke.sa.gov.au



| Mobile Food Vendor Location Rules Maps | IS175B                      |
|----------------------------------------|-----------------------------|
|                                        | Responsible Officer: SCO    |
|                                        | Issue Date: 31/05/2019      |
|                                        | Next Review Date: June 2021 |

### Mobile Food Vendors Locations (Location Rules)

# Playground Carpark East Terrace, *ARDROSSAN*



# Tidal Pool O'Hallaron Parade, EDITHBURGH



# Community Centre Slow Street, MARION BAY



# Harry Butler Memorial Curramulka Road, MINLATON



# Edwardes Terrace PORT VICTORIA



# Esplanade POINT TURTON



# Black Point Road BLACK POINT



# Jetty Road PORT JULIA



# Marine Parade PORT MOOROWIE



# Tiddy Widdy Beach Road TIDDY WIDDY BEACH



# Esplanade WOOL BAY



# Rogues Point Road JAMES WELL



### Old Boat Ramp Car Park Anzac Parade, STANSBURY



# Wharf Car Park Marine Parade, PORT VINCENT



# Weaners Flat Reserve Stansbury Road, Yorketown



### Council's Designated Bush Camping Locations



### The Gap Camp Ground

Gap Road, Balgowan



### The Bamboos Camp Ground

HD. Tiparra



### **Tiparra Rocks Camp Ground**

HD. Kilkerran



#### Wauraltee Beach Camp Ground

Conservation Drive, Wauraltee



### **Barkers Rocks Camp Ground**

Barkers Rocks Road, Bluff Beach



### **Port Minlacowie Camp Ground**

Beegoodye Wells Road, Minlaton



Updated 31/05/2019 - Printed Copies are not considered controlled documents - Yorke Peninsula Council

##